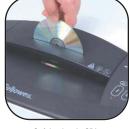

## **Features**

- Higher security confetti cut
- Continuous use for multiple users
- Easy and clean to empty
- Electronic auto-start maximises ease of use
- User-friendly control panel
- Also shreds CD's

## **Specifications**

Easy to empty cabinet style bin with pull out waste basket

User-friendly control panel

Turbo jam release button clears jams quickly & easily

Safely shreds CD's

Internal storage area for shredder bags and oil

Castors increase mobility

| Core Specifications     |                                             |
|-------------------------|---------------------------------------------|
| Name                    | C-320C                                      |
| Sheet Capacity (70gsm)  | 16-18                                       |
| Throat Width (mm)       | 254                                         |
| Cut Type                | Confetti                                    |
| Shred Size (mm)         | 3.9 x 30                                    |
| DIN Level               | 3                                           |
| Also Shreds             | Staples, Credit Cards,<br>Paperclips & CD's |
| Waste Bin (Litres)      | 92                                          |
| Cutter Warranty (Years) | 20                                          |