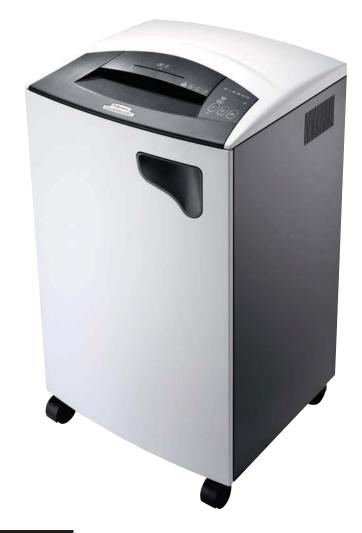

## **Powershred** C-320C

## **Features**

- Higher security confetti cut
- Continuous use for multiple users
- Easy and clean to empty
- Electronic auto-start maximises ease of use
- User-friendly control panel
- Also shreds CD's

## **Specifications**

Easy to empty cabinet style bin with pull out waste basket

User-friendly control panel

Turbo jam release button clears jams quickly & easily

Safely shreds CD's

Internal storage area for shredder bags and oil

Castors increase mobility

| Core Specifications     |                                             |
|-------------------------|---------------------------------------------|
| Name                    | C-320C                                      |
| Sheet Capacity (70gsm)  | 16-18                                       |
| Throat Width (mm)       | 254                                         |
| Cut Type                | Confetti                                    |
| Shred Size (mm)         | 3.9 x 30                                    |
| DIN Level               | 3                                           |
| Also Shreds             | Staples, Credit Cards,<br>Paperclips & CD's |
| Waste Bin (Litres)      | 92                                          |
| Cutter Warranty (Years) | 20                                          |