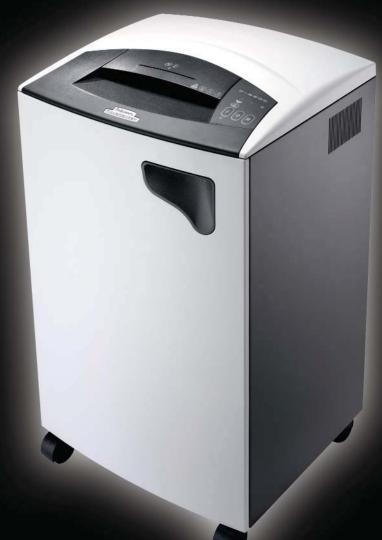

## **Powershred** C-320C

## **Features**

- Higher security confetti cut
- Continuous use for multiple users
- Easy and clean to empty
- Electronic auto-start maximises ease of use
- User-friendly control panel
- Also shreds CD's

## **Specifications**

Easy to empty cabinet style bin with pull out waste basket

User-friendly control panel

Turbo jam release button clears jams quickly & easily

Safely shreds CD's

Internal storage area for shredder bags and oil

Castors increase mobility

| Core Specifications     |                                             |
|-------------------------|---------------------------------------------|
| Name                    | C-320C                                      |
| Sheet Capacity (70gsm)  | 16-18                                       |
| Throat Width (mm)       | 254                                         |
| Cut Type                | Confetti                                    |
| Shred Size (mm)         | 3.9 x 30                                    |
| DIN Level               | 3                                           |
| Also Shreds             | Staples, Credit Cards,<br>Paperclips & CD's |
| Waste Bin (Litres)      | 92                                          |
| Cutter Warranty (Years) | 20                                          |