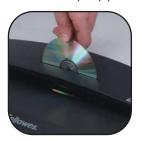

## **Features**

- Continuous use for multiple users
- Easy and clean to empty
- Electronic auto-start maximises ease of use
- Wide throat entry
- User-friendly control panel
- Also shreds CD's

Safely shreds CD's

Internal storage area for shredder bags and oil

Castors increase mobility

| <b>Core Specifications</b> |                                             |
|----------------------------|---------------------------------------------|
| Name                       | C-380                                       |
| Sheet Capacity (70gsm)     | 22-24                                       |
| Throat Width (mm)          | 382                                         |
| Cut Type                   | Strip                                       |
| Shred Size (mm)            | 3.9                                         |
| DIN Level                  | 2                                           |
| Also Shreds                | Staples, Credit Cards,<br>Paperclips & CD's |
| Waste Bin (Litres)         | 115                                         |
| Cutter Warranty (Years)    | 20                                          |