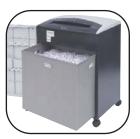

## **Specifications**

Easy to empty cabinet style bin with pull out waste basket

User-friendly control panel

Turbo jam release button clears jams quickly & easily

Wide throat permits the shredding of A3 size & continuous computer paper

Safely shreds CD's

Internal storage area for shredder bags and oil

Castors increase mobility

| <b>Core Specifications</b> |                                             |
|----------------------------|---------------------------------------------|
| Name                       | C-380                                       |
| Sheet Capacity (70gsm)     | 22-24                                       |
| Throat Width (mm)          | 382                                         |
| Cut Type                   | Strip                                       |
| Shred Size (mm)            | 3.9                                         |
| DIN Level                  | 2                                           |
| Also Shreds                | Staples, Credit Cards,<br>Paperclips & CD's |
| Waste Bin (Litres)         | 115                                         |
| Cutter Warranty (Years)    | 20                                          |