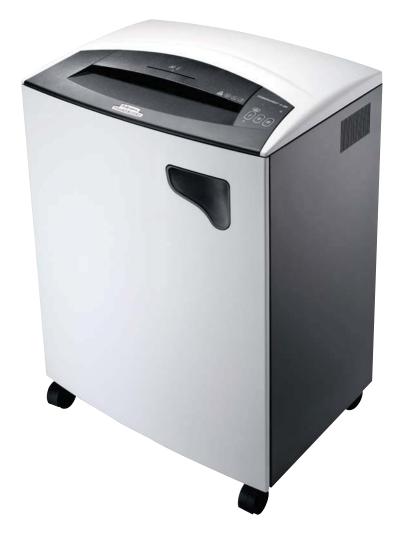

## Powershred C-380

## **Features**

- Continuous use for multiple users
- Easy and clean to empty
- Electronic auto-start maximises ease of use
- Wide throat entry
- User-friendly control panel
- Also shreds CD's

## **Specifications**

Easy to empty cabinet style bin with pull out waste basket

User-friendly control panel

Turbo jam release button clears jams quickly & easily

Wide throat permits the shredding of A3 size & continuous computer paper

Safely shreds CD's

Internal storage area for shredder bags and oil

Castors increase mobility

| <b>Core Specifications</b> |                                             |
|----------------------------|---------------------------------------------|
| Name                       | C-380                                       |
| Sheet Capacity (70gsm)     | 22-24                                       |
| Throat Width (mm)          | 382                                         |
| Cut Type                   | Strip                                       |
| Shred Size (mm)            | 3.9                                         |
| DIN Level                  | 2                                           |
| Also Shreds                | Staples, Credit Cards,<br>Paperclips & CD's |
| Waste Bin (Litres)         | 115                                         |
| Cutter Warranty (Years)    | 20                                          |