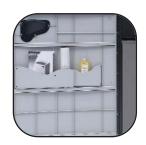

## **Features**

- Continuous use for multiple users
- Easy and clean to empty
- Electronic auto-start maximises ease of use
- Wide throat entry
- User-friendly control panel
- Also shreds CD's

## **Specifications**

Easy to empty cabinet style bin with pull out waste basket

User-friendly control panel

Turbo jam release button clears jams quickly & easily

Wide throat permits the shredding of A3 size & continuous computer paper

Safely shreds CD's

Internal storage area for shredder bags and oil

Castors increase mobility

| <b>Core Specifications</b> |                                             |
|----------------------------|---------------------------------------------|
| Name                       | C-380                                       |
| Sheet Capacity (70gsm)     | 22-24                                       |
| Throat Width (mm)          | 382                                         |
| Cut Type                   | Strip                                       |
| Shred Size (mm)            | 3.9                                         |
| DIN Level                  | 2                                           |
| Also Shreds                | Staples, Credit Cards,<br>Paperclips & CD's |
| Waste Bin (Litres)         | 115                                         |
| Cutter Warranty (Years)    | 20                                          |