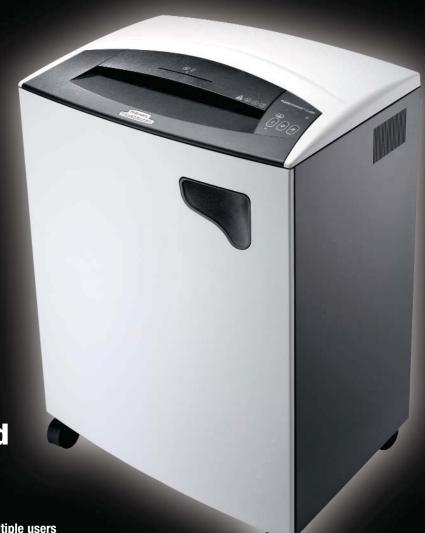

## Powershred C-380

## **Features**

- Continuous use for multiple users
- Easy and clean to empty
- Electronic auto-start maximises ease of use
- Wide throat entry
- User-friendly control panel
- Also shreds CD's

## **Specifications**

Easy to empty cabinet style bin with pull out waste basket

User-friendly control panel

Turbo jam release button clears jams quickly & easily

Wide throat permits the shredding of A3 size & continuous computer paper

Safely shreds CD's

Internal storage area for shredder bags and oil

Castors increase mobility

| <b>Core Specifications</b> |                                             |
|----------------------------|---------------------------------------------|
| Name                       | C-380                                       |
| Sheet Capacity (70gsm)     | 22-24                                       |
| Throat Width (mm)          | 382                                         |
| Cut Type                   | Strip                                       |
| Shred Size (mm)            | 3.9                                         |
| DIN Level                  | 2                                           |
| Also Shreds                | Staples, Credit Cards,<br>Paperclips & CD's |
| Waste Bin (Litres)         | 115                                         |
| Cutter Warranty (Years)    | 20                                          |