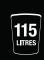

Safely shreds CD's

Internal storage area for shredder bags and oil

Castors increase mobility

| <b>Core Specifications</b> |                                             |
|----------------------------|---------------------------------------------|
| Name                       | C-380                                       |
| Sheet Capacity (70gsm)     | 22-24                                       |
| Throat Width (mm)          | 382                                         |
| Cut Type                   | Strip                                       |
| Shred Size (mm)            | 3.9                                         |
| DIN Level                  | 2                                           |
| Also Shreds                | Staples, Credit Cards,<br>Paperclips & CD's |
| Waste Bin (Litres)         | 115                                         |
| Cutter Warranty (Years)    | 20                                          |