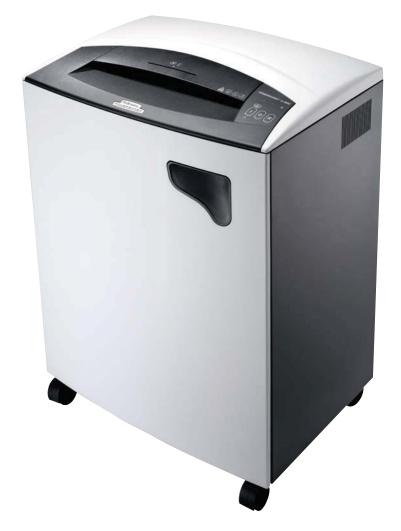

## **Powershred** C-380C

## **Features**

- Higher security confetti cut
- Continuous use for multiple users
- Easy and clean to empty
- Electronic auto-start maximises ease of use
- Wide throat entry
- User-friendly control panel
- Also shreds CD's

## **Specifications**

Easy to empty cabinet style bin with pull out waste basket

User-friendly control panel

Turbo jam release button clears jams quickly & easily

Wide throat permits the shredding of A3 size & continuous computer paper

Safely shreds CD's

Internal storage area for shredder bags and oil

Castors increase mobility

| Core Specifications     |                                             |
|-------------------------|---------------------------------------------|
| Name                    | C-380C                                      |
| Sheet Capacity (70gsm)  | 16-18                                       |
| Throat Width (mm)       | 382                                         |
| Cut Type                | Confetti                                    |
| Shred Size (mm)         | 3.9 x 30                                    |
| DIN Level               | 3                                           |
| Also Shreds             | Staples, Credit Cards,<br>Paperclips & CD's |
| Waste Bin (Litres)      | 115                                         |
| Cutter Warranty (Years) | 20                                          |