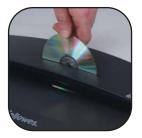

## **Features**

- Higher security confetti cut
- Continuous use for multiple users
- Easy and clean to empty
- Electronic auto-start maximises ease of use
- Wide throat entry
- User-friendly control panel
- Also shreds CD's

Safely shreds CD's

Internal storage area for shredder bags and oil

Castors increase mobility

| Core Specifications     |                                             |
|-------------------------|---------------------------------------------|
| Name                    | C-380C                                      |
| Sheet Capacity (70gsm)  | 16-18                                       |
| Throat Width (mm)       | 382                                         |
| Cut Type                | Confetti                                    |
| Shred Size (mm)         | 3.9 x 30                                    |
| DIN Level               | 3                                           |
| Also Shreds             | Staples, Credit Cards,<br>Paperclips & CD's |
| Waste Bin (Litres)      | 115                                         |
| Cutter Warranty (Years) | 20                                          |