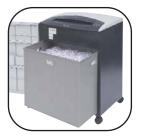

## **Specifications**

Easy to empty cabinet style bin with pull out waste basket

User-friendly control panel

Turbo jam release button clears jams quickly & easily

Wide throat permits the shredding of A3 size & continuous computer paper

Safely shreds CD's

Internal storage area for shredder bags and oil

Castors increase mobility

| Core Specifications     |                                             |
|-------------------------|---------------------------------------------|
| Name                    | C-380C                                      |
| Sheet Capacity (70gsm)  | 16-18                                       |
| Throat Width (mm)       | 382                                         |
| Cut Type                | Confetti                                    |
| Shred Size (mm)         | 3.9 x 30                                    |
| DIN Level               | 3                                           |
| Also Shreds             | Staples, Credit Cards,<br>Paperclips & CD's |
| Waste Bin (Litres)      | 115                                         |
| Cutter Warranty (Years) | 20                                          |