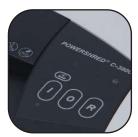

## **Specifications**

Easy to empty cabinet style bin with pull out waste basket

User-friendly control panel

Turbo jam release button clears jams quickly & easily

Wide throat permits the shredding of A3 size & continuous computer paper