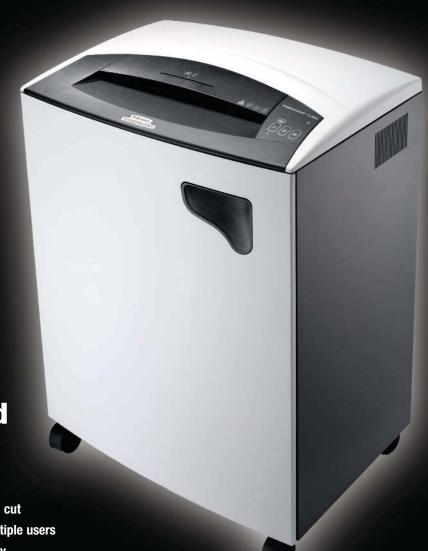

## **Powershred** C-380C

## **Features**

- Higher security confetti cut
- Continuous use for multiple users
- Easy and clean to empty
- Electronic auto-start maximises ease of use
- Wide throat entry
- User-friendly control panel
- Also shreds CD's

## **Specifications**

Easy to empty cabinet style bin with pull out waste basket

User-friendly control panel

Turbo jam release button clears jams quickly & easily

Wide throat permits the shredding of A3 size & continuous computer paper

Safely shreds CD's

Internal storage area for shredder bags and oil

Castors increase mobility

| Core Specifications     |                                             |
|-------------------------|---------------------------------------------|
| Name                    | C-380C                                      |
| Sheet Capacity (70gsm)  | 16-18                                       |
| Throat Width (mm)       | 382                                         |
| Cut Type                | Confetti                                    |
| Shred Size (mm)         | 3.9 x 30                                    |
| DIN Level               | 3                                           |
| Also Shreds             | Staples, Credit Cards,<br>Paperclips & CD's |
| Waste Bin (Litres)      | 115                                         |
| Cutter Warranty (Years) | 20                                          |