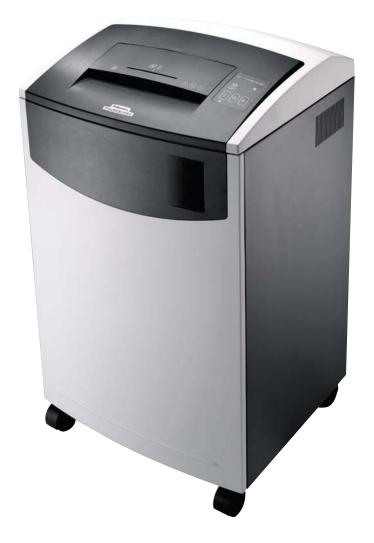

## **Powershred** C-420C

## **Specifications**

Easy to empty large cabinet style bin with pull out waste basket

User-friendly control panel

Turbo jam release button clears jams quickly & easily

Safely shreds CD's

Internal storage area for shredder bags and oil

Castors increase mobility

| Core Specifications     |                                             |
|-------------------------|---------------------------------------------|
| Name                    | C-420C                                      |
| Sheet Capacity (70gsm)  | 24-26                                       |
| Throat Width (mm)       | 300                                         |
| Cut Type                | Confetti                                    |
| Shred Size (mm)         | 3.9 x 30                                    |
| DIN Level               | 3                                           |
| Also Shreds             | Staples, Credit Cards,<br>Paperclips & CD's |
| Waste Bin (Litres)      | 125                                         |
| Cutter Warranty (Years) | 20                                          |