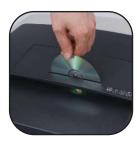

## **Features**

- Higher security confetti cut
- Continuous use for multiple users
- Easy and clean to empty
- Electronic auto-start maximises ease of use
- User-friendly control panel
- Also shreds CD's

## **Specifications**

Easy to empty large cabinet style bin with pull out waste basket

User-friendly control panel

Turbo jam release button clears jams quickly & easily

Safely shreds CD's

Internal storage area for shredder bags and oil