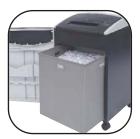

## **Specifications**

Easy to empty large cabinet style bin with pull out waste basket

User-friendly control panel

Turbo jam release button clears jams quickly & easily

Safely shreds CD's

Internal storage area for shredder bags and oil