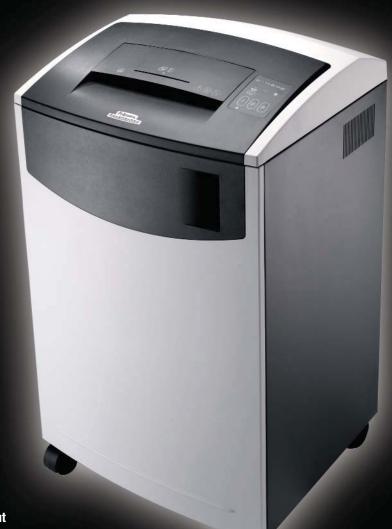

## **Powershred** C-420C

## **Features**

- Higher security confetti cut
- Continuous use for multiple users
- Easy and clean to empty
- Electronic auto-start maximises ease of use
- User-friendly control panel
- Also shreds CD's

## **Specifications**

Easy to empty large cabinet style bin with pull out waste basket

User-friendly control panel

Turbo jam release button clears jams quickly & easily

Safely shreds CD's

Internal storage area for shredder bags and oil