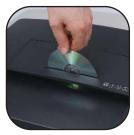

### Features

- Continuous use for multiple users
- Easy and clean to empty
- Electronic auto-start maximises ease of use
- Wide throat entry
- User-friendly control panel
- Also shreds CD's

## **Specifications**

THE WORLD'S TOUGHEST SHREDDERS

Wide throat permits the shredding of A3 size & continuous computer paper

Safely shreds CD's

Internal storage area for shredder bags and oil

Castors increase mobility