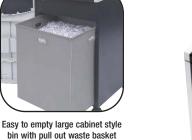

### Features

- Continuous use for multiple users
- Easy and clean to empty
- Electronic auto-start maximises ease of use
- Wide throat entry
- User-friendly control panel
- Also shreds CD's