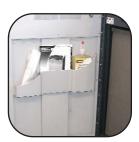

## **Specifications**

THE WORLD'S TOUGHEST SHREDDERS

Wide throat permits the shredding of A3 size & continuous computer paper

Safely shreds CD's

Internal storage area for shredder bags and oil

Castors increase mobility