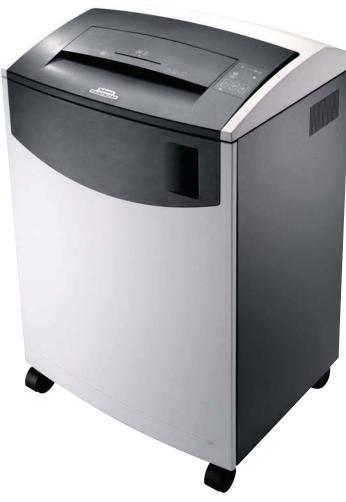

# Powershred C-480

### Features

- Continuous use for multiple users
- Easy and clean to empty
- Electronic auto-start maximises ease of use
- Wide throat entry
- User-friendly control panel
- Also shreds CD's

## **Specifications**

THE WORLD'S TOUGHEST SHREDDERS

Wide throat permits the shredding of A3 size & continuous computer paper

Safely shreds CD's

Internal storage area for shredder bags and oil

Castors increase mobility