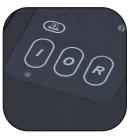

User-friendly control panel

Turbo jam release button clears jams quickly & easily