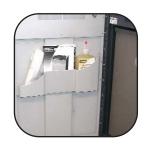

Safely shreds CD's

Internal storage area for shredder bags and oil

Castors increase mobility

| Core Specifications     |                                             |
|-------------------------|---------------------------------------------|
| Name                    | C-480C                                      |
| Sheet Capacity (70gsm)  | 24-26                                       |
| Throat Width (mm)       | 400                                         |
| Cut Type                | Confetti                                    |
| Shred Size (mm)         | 3.9 x 30                                    |
| DIN Level               | 3                                           |
| Also Shreds             | Staples, Credit Cards,<br>Paperclips & CD's |
| Waste Bin (Litres)      | 144                                         |
| Cutter Warranty (Years) | 20                                          |