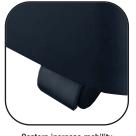

Safely shreds CD's

Internal storage area for shredder bags and oil

Castors increase mobility

| Core Specifications     |                                             |
|-------------------------|---------------------------------------------|
| Name                    | C-480C                                      |
| Sheet Capacity (70gsm)  | 24-26                                       |
| Throat Width (mm)       | 400                                         |
| Cut Type                | Confetti                                    |
| Shred Size (mm)         | 3.9 x 30                                    |
| DIN Level               | 3                                           |
| Also Shreds             | Staples, Credit Cards,<br>Paperclips & CD's |
| Waste Bin (Litres)      | 144                                         |
| Cutter Warranty (Years) | 20                                          |