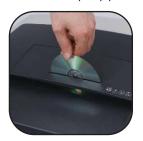

## Features

- Higher security confetti cut
- Continuous use for multiple users
- Easy and clean to empty
- Electronic auto-start maximises ease of use
- Wide throat entry
- User-friendly control panel
- Also shreds CD's

Safely shreds CD's

Internal storage area for shredder bags and oil

Castors increase mobility

| Core Specifications     |                                             |
|-------------------------|---------------------------------------------|
| Name                    | C-480C                                      |
| Sheet Capacity (70gsm)  | 24-26                                       |
| Throat Width (mm)       | 400                                         |
| Cut Type                | Confetti                                    |
| Shred Size (mm)         | 3.9 x 30                                    |
| DIN Level               | 3                                           |
| Also Shreds             | Staples, Credit Cards,<br>Paperclips & CD's |
| Waste Bin (Litres)      | 144                                         |
| Cutter Warranty (Years) | 20                                          |