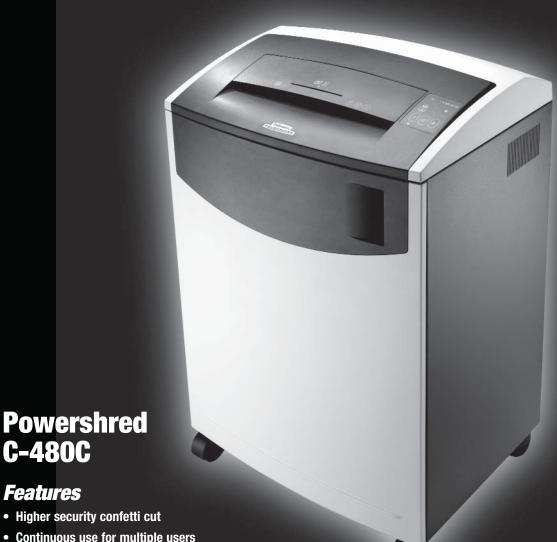

## C-480C

## Features

- Higher security confetti cut
- Continuous use for multiple users
- Easy and clean to empty
- Electronic auto-start maximises ease of use
- Wide throat entry
- User-friendly control panel
- Also shreds CD's

## **Specifications**

Easy to empty large cabinet style bin with pull out waste basket

User-friendly control panel

Turbo jam release button clears jams quickly & easily

Wide throat permits the shredding of A3 size & continuous computer paper

Safely shreds CD's

Internal storage area for shredder bags and oil

Castors increase mobility

| Core Specifications     |                                             |
|-------------------------|---------------------------------------------|
| Name                    | C-480C                                      |
| Sheet Capacity (70gsm)  | 24-26                                       |
| Throat Width (mm)       | 400                                         |
| Cut Type                | Confetti                                    |
| Shred Size (mm)         | 3.9 x 30                                    |
| DIN Level               | 3                                           |
| Also Shreds             | Staples, Credit Cards,<br>Paperclips & CD's |
| Waste Bin (Litres)      | 144                                         |
| Cutter Warranty (Years) | 20                                          |