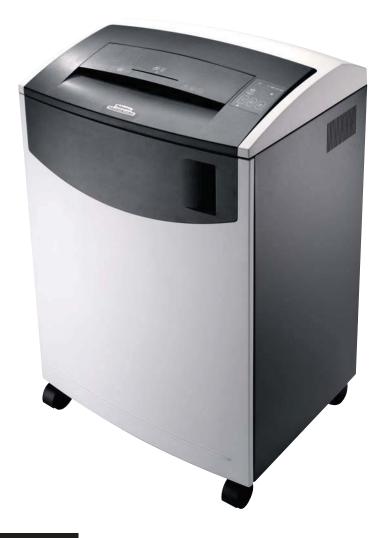

## C-480C

## Features

- Higher security confetti cut
- Continuous use for multiple users
- Easy and clean to empty
- Electronic auto-start maximises ease of use
- Wide throat entry
- User-friendly control panel
- Also shreds CD's

## **Specifications**

Easy to empty large cabinet style bin with pull out waste basket

User-friendly control panel

Turbo jam release button clears jams quickly & easily

Wide throat permits the shredding of A3 size & continuous computer paper

Safely shreds CD's

Internal storage area for shredder bags and oil

Castors increase mobility

| Core Specifications     |                                             |
|-------------------------|---------------------------------------------|
| Name                    | C-480C                                      |
| Sheet Capacity (70gsm)  | 24-26                                       |
| Throat Width (mm)       | 400                                         |
| Cut Type                | Confetti                                    |
| Shred Size (mm)         | 3.9 x 30                                    |
| DIN Level               | 3                                           |
| Also Shreds             | Staples, Credit Cards,<br>Paperclips & CD's |
| Waste Bin (Litres)      | 144                                         |
| Cutter Warranty (Years) | 20                                          |