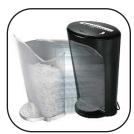

THE WORLD'S TOUGHEST SHREDDERS"

Safe Sense<sup>™</sup> - Active Sensor technology stops shredding when touched ensuring user safety

Safely shreds credit cards

Easy to empty pull-out waste bin

Pedal bin opening for the disposal of non sensitive waste

| Core Specifications     |                                       |
|-------------------------|---------------------------------------|
| Name                    | DS-1                                  |
| Sheet Capacity (70gsm)  | 11                                    |
| Throat Width (mm)       | 230                                   |
| Cut Type                | Confetti                              |
| Shred Size (mm)         | 3.9 x 35                              |
| DIN Level               | 3                                     |
| Also Shreds             | Staples, Credit cards<br>& Paperclips |
| Waste Bin (Litres)      | 18                                    |
| Cutter Warranty (Years) | 5                                     |