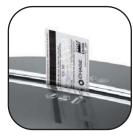

### **NEW! Breakthrough Safety Technology**

An electronic sensor surrounds the shredders throat, automatically shutting it down when touched!

Because identities are not the only things we want to protect \*

THE WORLD'S TOUGHEST SHREDDERS"

Safe Sense<sup>™</sup> - Active Sensor technology stops shredding when touched ensuring user safety

Safely shreds credit cards

Easy to empty pull-out waste bin

Pedal bin opening for the disposal of non sensitive waste