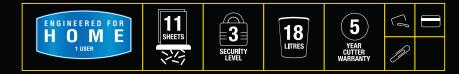

| Core Specifications     |                                       |
|-------------------------|---------------------------------------|
| Name                    | DS-1                                  |
| Sheet Capacity (70gsm)  | 11                                    |
| Throat Width (mm)       | 230                                   |
| Cut Type                | Confetti                              |
| Shred Size (mm)         | 3.9 x 35                              |
| DIN Level               | 3                                     |
| Also Shreds             | Staples, Credit cards<br>& Paperclips |
| Waste Bin (Litres)      | 18                                    |
| Cutter Warranty (Years) | 5                                     |