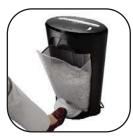

THE WORLD'S TOUGHEST SHREDDERS"

Safe Sense<sup>™</sup> - Active Sensor technology stops shredding when touched ensuring user safety

Safely shreds credit cards

Easy to empty pull-out waste bin

Pedal bin opening for the disposal of non sensitive waste