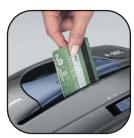

## **Specifications**

THE WORLD'S TOUGHEST SHREDDERS

Safely shreds credit cards

Safety-lock mechanism disables shredder, preventing accidental activation

Discreetly encased handle & easy-lift head for easier & cleaner emptying