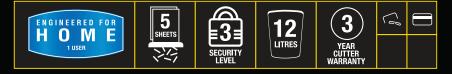

www.shredder.asia-hq.com

| Core Specifications     |                           |
|-------------------------|---------------------------|
| Name                    | P-35C                     |
| Sheet Capacity (70gsm)  | 5                         |
| Throat Width (mm)       | 230                       |
| Cut Type                | Confetti-Cut              |
| Shred Size (mm)         | 3.9 x 40                  |
| DIN Level               | 3                         |
|                         | -                         |
| Also Shreds             | Staples<br>& Credit Cards |
|                         | a cieuit calus            |
| Waste Bin (Litres)      | 12                        |
| Cutter Warranty (Years) | 3                         |