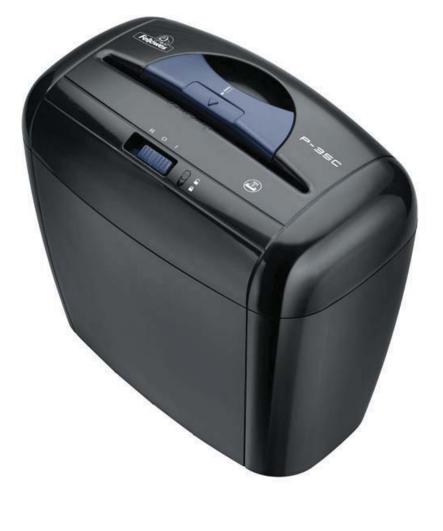

## Powershred P-35C

## **Features**

- Higher security confetti cut
- Easy and clean to empty
- Safety mechanisms
- Electronic auto-start maximises ease of use

## **Specifications**

THE WORLD'S TOUGHEST SHREDDERS

Safely shreds credit cards

Safety-lock mechanism disables shredder, preventing accidental activation

Discreetly encased handle & easy-lift head for easier & cleaner emptying