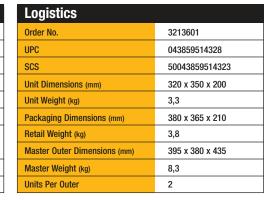

www.shredder.asia-hq.com

| Core Specifications     |                           |
|-------------------------|---------------------------|
| Name                    | P-35C                     |
| Sheet Capacity (70gsm)  | 5                         |
| Throat Width (mm)       | 230                       |
| Cut Type                | Confetti-Cut              |
| Shred Size (mm)         | 3.9 x 40                  |
| DIN Level               | 3                         |
|                         | -                         |
| Also Shreds             | Staples<br>& Credit Cards |
|                         | a cieuit calus            |
| Waste Bin (Litres)      | 12                        |
| Cutter Warranty (Years) | 3                         |