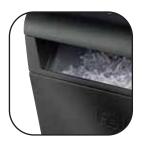

Clear window enables user to see when bin is full

| Core Specifications     |                |
|-------------------------|----------------|
| Name                    | P-48C          |
| Sheet Capacity (70gsm)  | 8              |
| Throat Width (mm)       | 230            |
| Cut Type                | Cross          |
| Shred Size (mm)         | 3.9 x 50       |
| DIN Level               | 3              |
| Also Shreds             | Staples        |
|                         | & Credit Cards |
| Waste Bin (Litres)      | 18             |
| Cutter Warranty (Years) | 3              |