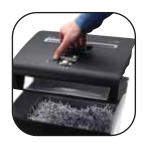

## **Specifications**

Safety-lock mechanism disables shredder, preventing accidental activation

Sheet capacity gauge helps prevent jams by measuring how many sheets can be shredded at a time

Easy lift head ensures simple and clean emptying of bin