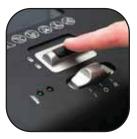

## **Specifications**

Safety-lock mechanism disables shredder, preventing accidental activation

Sheet capacity gauge helps prevent jams by measuring how many sheets can be shredded at a time

Easy lift head ensures simple and clean emptying of bin