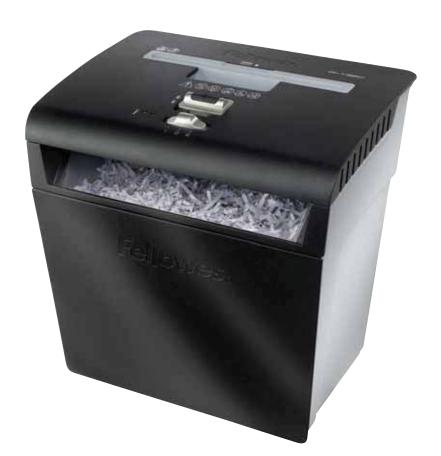

## **Specifications**

Safety-lock mechanism disables shredder, preventing accidental activation

Sheet capacity gauge helps prevent jams by measuring how many sheets can be shredded at a time

Easy lift head ensures simple and clean emptying of bin

Clear window enables user to see when bin is full

| Core Specifications     |                |
|-------------------------|----------------|
| Name                    | P-48C          |
| Sheet Capacity (70gsm)  | 8              |
| Throat Width (mm)       | 230            |
| Cut Type                | Cross          |
| Shred Size (mm)         | 3.9 x 50       |
| DIN Level               | 3              |
| Also Shreds             | Staples        |
|                         | & Credit Cards |
| Waste Bin (Litres)      | 18             |
| Cutter Warranty (Years) | 3              |