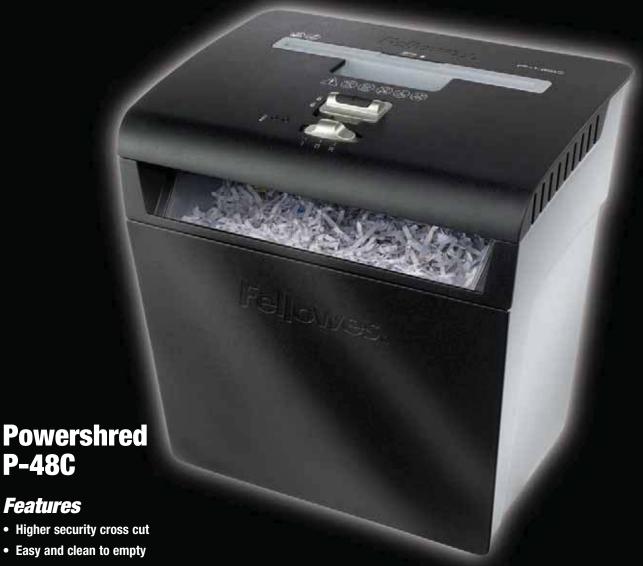

## **Features**

- Safety mechanism
- On/Off switch allows for complete deactivation and saves energy
- User friendly features
- 2 year machine warranty

## **Specifications**

Safety-lock mechanism disables shredder, preventing accidental activation

Sheet capacity gauge helps prevent jams by measuring how many sheets can be shredded at a time

Easy lift head ensures simple and clean emptying of bin

Clear window enables user to see when bin is full

| Core Specifications     |                |
|-------------------------|----------------|
| Name                    | P-48C          |
| Sheet Capacity (70gsm)  | 8              |
| Throat Width (mm)       | 230            |
| Cut Type                | Cross          |
| Shred Size (mm)         | 3.9 x 50       |
| DIN Level               | 3              |
| Also Shreds             | Staples        |
|                         | & Credit Cards |
| Waste Bin (Litres)      | 18             |
| Cutter Warranty (Years) | 3              |