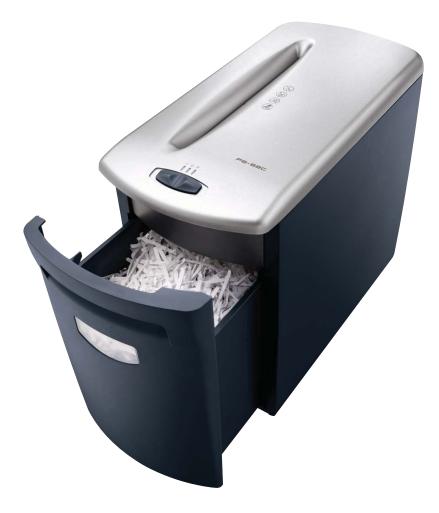

## Powershred PS-62C

## **Features**

- Compact slim-line design ideal under desk shredder
- Higher security confetti cut
- Easy & clean to empty
- Quiet operation
- Electronic auto-start maximises ease of use

## **Specifications**

Easy to empty pull out waste basket

Clear window allows user to see when bin is full

| Core Specifications     |                           |
|-------------------------|---------------------------|
| Name                    | PS-62C                    |
| Sheet Capacity (70gsm)  | 6                         |
| Throat Width (mm)       | 230                       |
| Cut Type                | Confetti                  |
| Shred Size (mm)         | 3.9 x 50                  |
| DIN Level               | 3                         |
| Also Shreds             | Staples<br>& Credit cards |
| Waste Bin (Litres)      | 13.5                      |
| Cutter Warranty (Years) | 5                         |