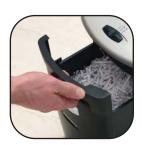

## **Specifications**

Easy to empty pull out waste basket

Clear window allows user to see when bin is full

| Core Specifications     |                           |
|-------------------------|---------------------------|
| Name                    | PS-62C                    |
| Sheet Capacity (70gsm)  | 6                         |
| Throat Width (mm)       | 230                       |
| Cut Type                | Confetti                  |
| Shred Size (mm)         | 3.9 x 50                  |
| DIN Level               | 3                         |
| Also Shreds             | Staples<br>& Credit cards |
| Waste Bin (Litres)      | 13.5                      |
| Cutter Warranty (Years) | 5                         |