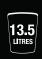

## **Specifications**

Easy to empty pull out waste basket

Clear window allows user to see when bin is full

| Core Specifications     |                           |
|-------------------------|---------------------------|
| Name                    | PS-62C                    |
| Sheet Capacity (70gsm)  | 6                         |
| Throat Width (mm)       | 230                       |
| Cut Type                | Confetti                  |
| Shred Size (mm)         | 3.9 x 50                  |
| DIN Level               | 3                         |
| Also Shreds             | Staples<br>& Credit cards |
| Waste Bin (Litres)      | 13.5                      |
| Cutter Warranty (Years) | 5                         |