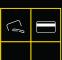

## **Specifications**

Easy to empty pull out waste basket

Clear window allows user to see when bin is full

| Core Specifications     |                           |
|-------------------------|---------------------------|
| Name                    | PS-62C                    |
| Sheet Capacity (70gsm)  | 6                         |
| Throat Width (mm)       | 230                       |
| Cut Type                | Confetti                  |
| Shred Size (mm)         | 3.9 x 50                  |
| DIN Level               | 3                         |
| Also Shreds             | Staples<br>& Credit cards |
| Waste Bin (Litres)      | 13.5                      |
| Cutter Warranty (Years) | 5                         |