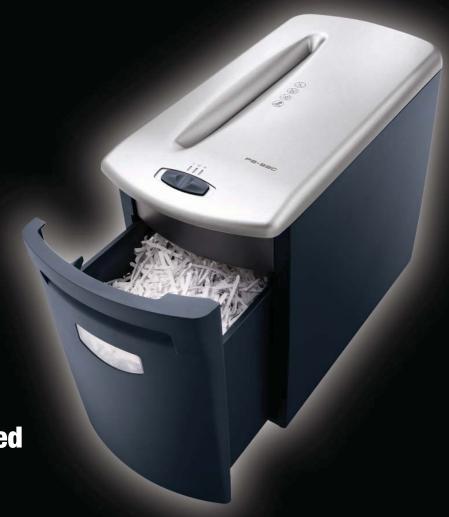

## Powershred PS-62C

## **Features**

- Compact slim-line design ideal under desk shredder
- Higher security confetti cut
- Easy & clean to empty
- Quiet operation
- Electronic auto-start maximises ease of use

## **Specifications**

Easy to empty pull out waste basket

Clear window allows user to see when bin is full

| Core Specifications     |                           |
|-------------------------|---------------------------|
| Name                    | PS-62C                    |
| Sheet Capacity (70gsm)  | 6                         |
| Throat Width (mm)       | 230                       |
| Cut Type                | Confetti                  |
| Shred Size (mm)         | 3.9 x 50                  |
| DIN Level               | 3                         |
| Also Shreds             | Staples<br>& Credit cards |
| Waste Bin (Litres)      | 13.5                      |
| Cutter Warranty (Years) | 5                         |