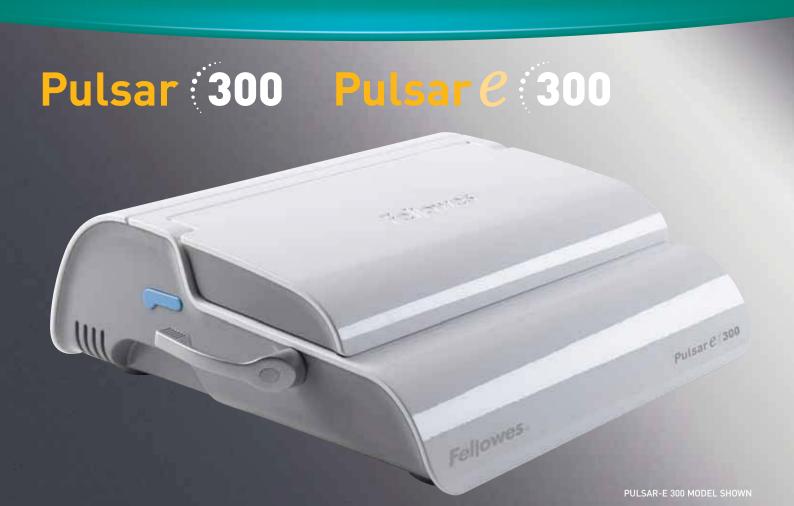

## The Fellowes® PULSAR / PULSAR-E office comb binders

- Medium sized office binder for general use
- Manually punches up to 15 sheets of paper at a time (80gsm)
- Binds up to 300 sheets with 38mm comb
- Vertical document loading ensures consistent punch alignment
- Efficient design permits separate punching and binding
- · Rotary edge guide adjustment for quick and accurate document centering

- . Document thickness and comb sizing guide allows user to quickly select
- Includes binding starter pack for 10 documents
- Electric punching up to 15 sheets of paper (80gsm) at a time (Pulsar-e)
- 2 year warranty

## Fellowes. Pulsar (300 Pulsar e 300