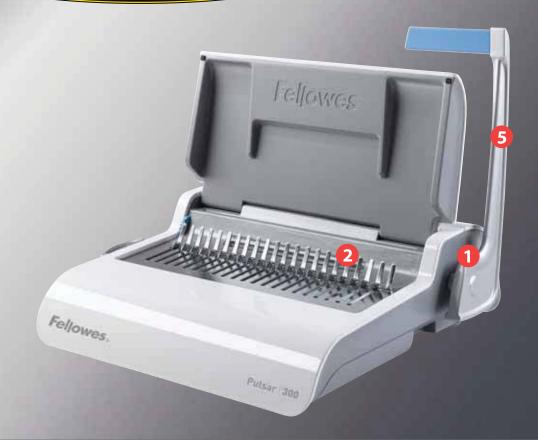

## The Fellowes® PULSAR / PULSAR-E office comb binders

- Medium sized office binder for general use
- Manually punches up to 15 sheets of paper at a time (80gsm)
- Binds up to 300 sheets with 38mm comb
- Vertical document loading ensures consistent punch alignment
- Efficient design permits separate punching and binding
- · Rotary edge guide adjustment for quick and accurate document centering

- . Document thickness and comb sizing guide allows user to quickly select
- Includes binding starter pack for 10 documents
- Electric punching up to 15 sheets of paper (80gsm) at a time (Pulsar-e)
- 2 year warranty

- **Punch capacity 15 sheets** (80gsm) (Pulsar-e = electric)
- Maximum binding capacity = 300 sheets using 38mm combs
- Adjustable edge guide accurately aligns all sheet sizes
- Combs storage tray and patented document measure
- All metal mechanism for durability
- 2 year warranty