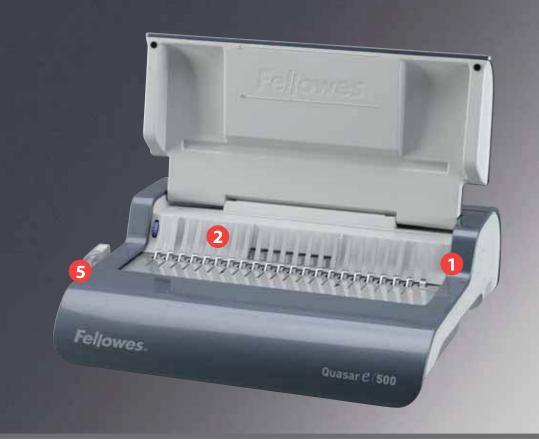

## The Fellowes® QUASAR / QUASAR-E performance office comb binders

- Medium sized office binder for general use
- Manually punches up to 20 sheets of paper at a time (80gsm)
- Binds up to 500 sheets with 50mm comb
- Vertical document loading ensures consistent punch alignment
- Full-width punch handle suits any user
- Efficient design permits separate punching and binding

- Rotary edge guide adjustment for quick and accurate document centering
- Document thickness and comb sizing guide allows user to quickly select
- Includes binding starter pack for 10 documents
- Electric punching up to 20 sheets of paper (80gsm) at a time (Quasar-e)
- 2 year warranty

- Punch capacity = 20 sheets (80gsm) (Quasar-e = electric)
- Maximum binding capacity = 500 sheets using 50mm combs
- Adjustable edge guide accurately aligns all sheet sizes
- Combs storage tray and patented document measure
- **Durable metal mechanism** for longevity
- 2 year warranty