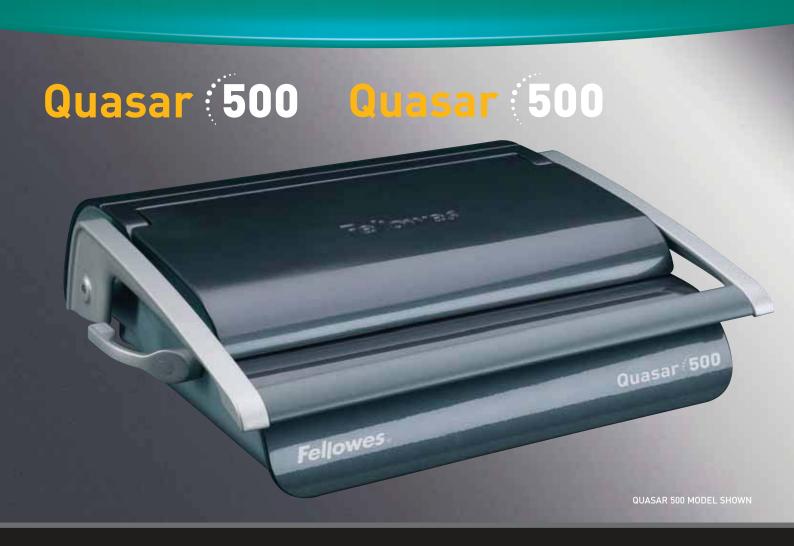

## The Fellowes® QUASAR / QUASAR-E performance office comb binders

- Medium sized office binder for general use
- Manually punches up to 20 sheets of paper at a time (80gsm)
- Binds up to 500 sheets with 50mm comb
- Vertical document loading ensures consistent punch alignment
- Full-width punch handle suits any user
- Efficient design permits separate punching and binding

- Rotary edge guide adjustment for quick and accurate document centering
- Document thickness and comb sizing guide allows user to quickly select
- Includes binding starter pack for 10 documents
- Electric punching up to 20 sheets of paper (80gsm) at a time (Quasar-e)
- 2 year warranty

# Fellowes Quasar 500 Quasar 500