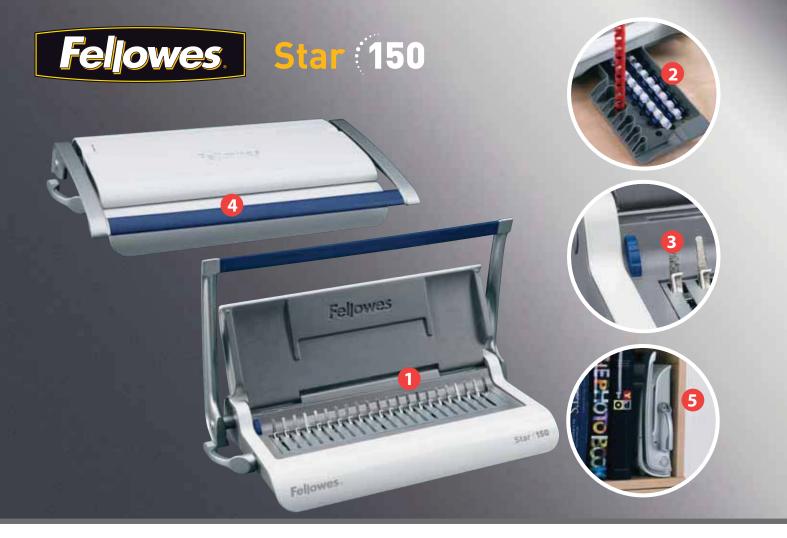

## The Fellowes® STAR home comb binders

- Compact, lightweight and user-friendly
- Star manually punches up to 10 sheets of paper at a time (80gsm)
- Binds up to 150 sheets with 18mm comb
- Star has Full-width punch handle suits any user
- Vertical document loading ensures consistent punch alignment

- Efficient design allows separate punching and binding
- Rotary edge guide adjustment for quick and accurate document centering
- Document thickness and comb sizing guide allows user to quickly select
- 2 year warranty