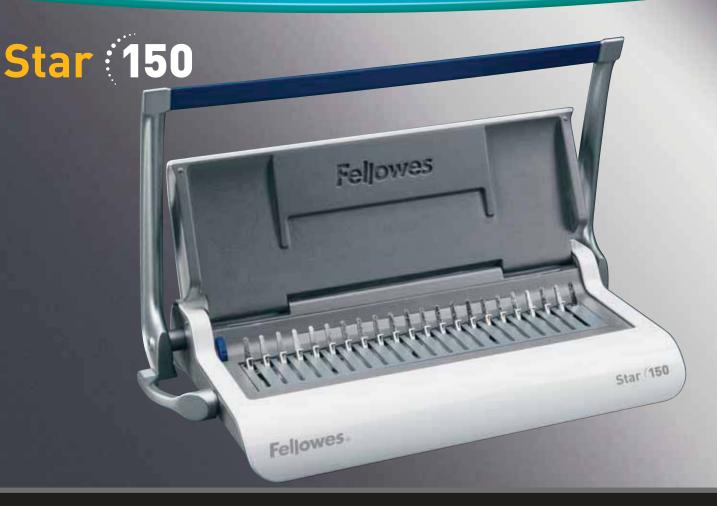

## The Fellowes® STAR home comb binders

- Compact, lightweight and user-friendly
- Star manually punches up to 10 sheets of paper at a time (80gsm)
- Binds up to 150 sheets with 18mm comb
- Star has Full-width punch handle suits any user
- Vertical document loading ensures consistent punch alignment

- Efficient design allows separate punching and binding
- Rotary edge guide adjustment for quick and accurate document centering
- Document thickness and comb sizing guide allows user to quickly select
- 2 year warranty