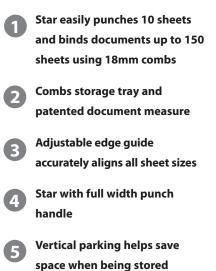

## The Fellowes® STAR home comb binders

- Compact, lightweight and user-friendly
- Star manually punches up to 10 sheets of paper at a time (80gsm)
- Binds up to 150 sheets with 18mm comb
- Star has Full-width punch handle suits any user
- Vertical document loading ensures consistent punch alignment

- Efficient design allows separate punching and binding
- Rotary edge guide adjustment for quick and accurate document centering
- Document thickness and comb sizing guide allows user to quickly select
- 2 year warranty