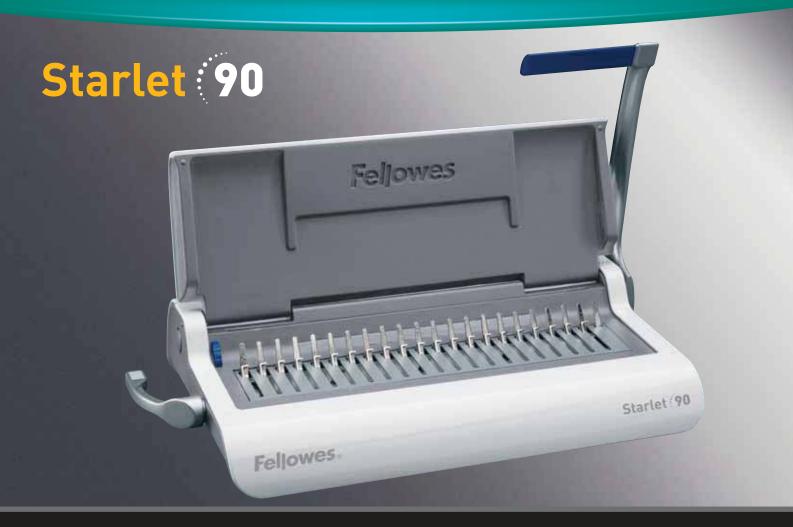

## **Home Comb Binder**

## The Fellowes® STARLET home comb binders

- Compact, lightweight and user-friendly
- Starlet manually punches up to 7 sheets of paper at a time (80gsm)
- Binds up to 90 sheets with 12mm comb
- Vertical document loading ensures consistent punch alignment
- Efficient design allows separate punching and binding
- Rotary edge guide adjustment for quick and accurate document centering
- 2 year warranty

- Starlet easily punches up to 7 sheets using a strong metal punch handle
- Documents up to 90 sheets can be bound using 12mm combs
- Vertical storage helps save space when not in use
- Adjustable edge guide aligns sheets accurately
- Combs storage tray and patented document measure