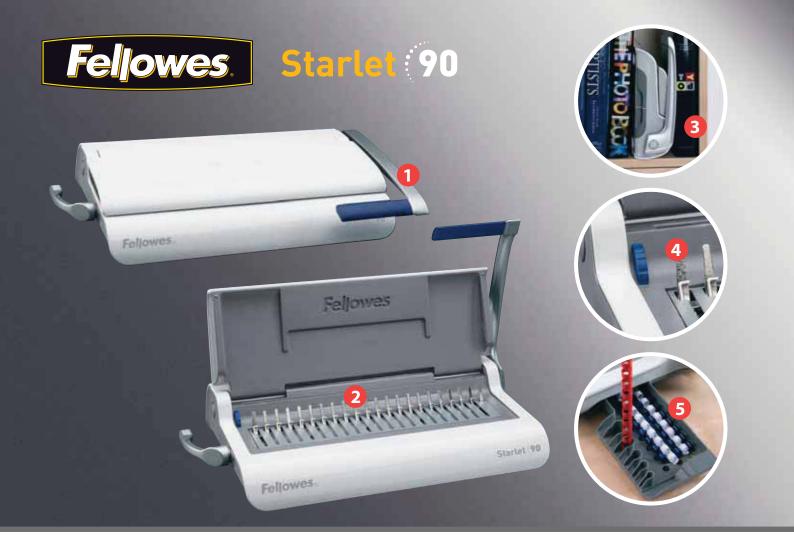

## The Fellowes® STARLET home comb binders

- Compact, lightweight and user-friendly
- Starlet manually punches up to 7 sheets of paper at a time (80gsm)
- Binds up to 90 sheets with 12mm comb
- Vertical document loading ensures consistent punch alignment
- Efficient design allows separate punching and binding
- Rotary edge guide adjustment for quick and accurate document centering
- 2 year warranty

- Starlet easily punches up to 7 sheets using a strong metal punch handle
- Documents up to 90 sheets can be bound using 12mm combs
- Vertical storage helps save space when not in use
- Adjustable edge guide aligns sheets accurately
- Combs storage tray and patented document measure