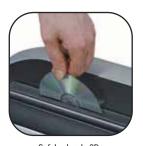

Tel: (65) 3151 8182

Seperate throat & waste bin for CDs allows waste to be segregated

Cable tidy at rear

Safely shreds CDs

| Core Specifications     |                                            |
|-------------------------|--------------------------------------------|
| Name                    | C-220Ci                                    |
| Sheet Capacity (70gsm)  | 20                                         |
| Throat Width (mm)       | 240                                        |
| Cut Type                | Cross                                      |
| Shred Size (mm)         | 3.9 x 38                                   |
| DIN Level               | 3                                          |
| Also Shreds             | Staples, Credit Cards,<br>Paperclips & CDs |
| Waste Bin (Litres)      | 60                                         |
| Cutter Warranty (Years) | 20                                         |