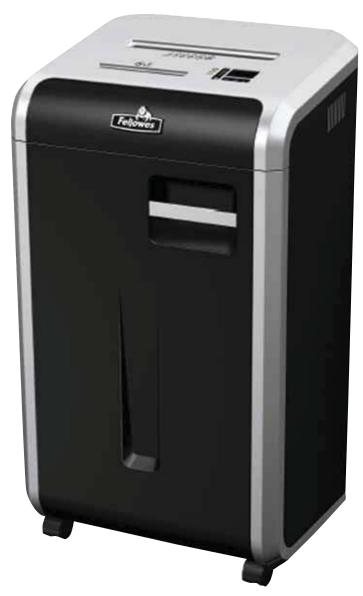

## Powershred® C-220Ci

## INTELLISHRED™ C-220Ci SMALL OFFICE SHREDDER

- Ideal for commercial use in a small office use for 5 or more users
- Provides higher security shredding
- Cross-Cuts 20 sheets at a time into 3.9x38mm pieces
- SafeSense® technology automatically stops the shredder when touched
- 100% Jam Proof System prevents the machine from jamming and self-corrects when paper is not fed in properly
- Auto-oil mechanism automatically oils the shredder to maintain performance and lengthen the product life
- 240mm throat width
- Auto-start and reverse maximises ease of use
- 60 litre pull-out waste basket for easy emptying
- · Separate throat and waste bin for CDs allows waste to be segregated for recycling
- SilentShred™ minimises office disruption
- Continuous run time ensures the shredder is always ready for use
- Castors with brakes
- · Cable tidy at rear
- Also shreds staples, credit cards, paperclips and CDs
- 2-year full warranty and 20-year cutter warranty