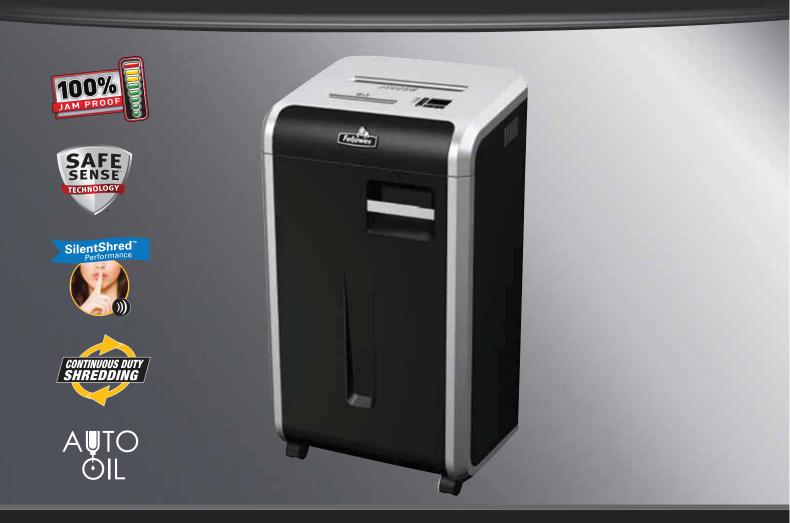

## Powershred® C-220Ci

## INTELLISHRED™ C-220Ci SMALL OFFICE SHREDDER

- Ideal for commercial use in a small office use for 5 or more users
- Provides higher security shredding
- Cross-Cuts 20 sheets at a time into 3.9x38mm pieces
- SafeSense® technology automatically stops the shredder when touched
- 100% Jam Proof System prevents the machine from jamming and self-corrects when paper is not fed in properly
- Auto-oil mechanism automatically oils the shredder to maintain performance and lengthen the product life
- 240mm throat width
- Auto-start and reverse maximises ease of use
- 60 litre pull-out waste basket for easy emptying
- · Separate throat and waste bin for CDs allows waste to be segregated for recycling
- SilentShred™ minimises office disruption
- Continuous run time ensures the shredder is always ready for use
- Castors with brakes
- · Cable tidy at rear
- Also shreds staples, credit cards, paperclips and CDs
- 2-year full warranty and 20-year cutter warranty