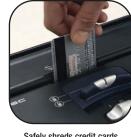

Pivoting head and easy-grip handle for easier and cleaner emptying of the waste bin

Safely shreds credit cards

Front opening permits visual access to shredded volume and allows the disposal of non sensitive waste