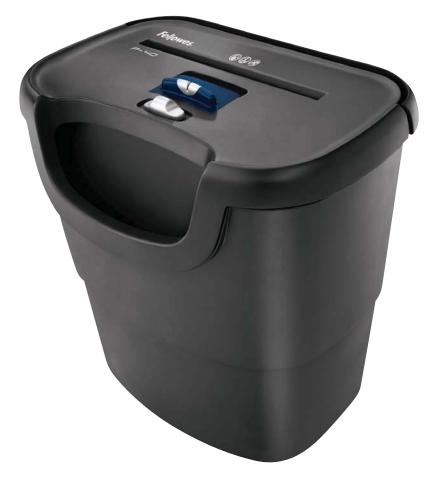

Pivoting head and easy-grip handle for easier and cleaner emptying of the waste bin

Safely shreds credit cards

Front opening permits visual access to shredded volume and allows the disposal of non sensitive waste