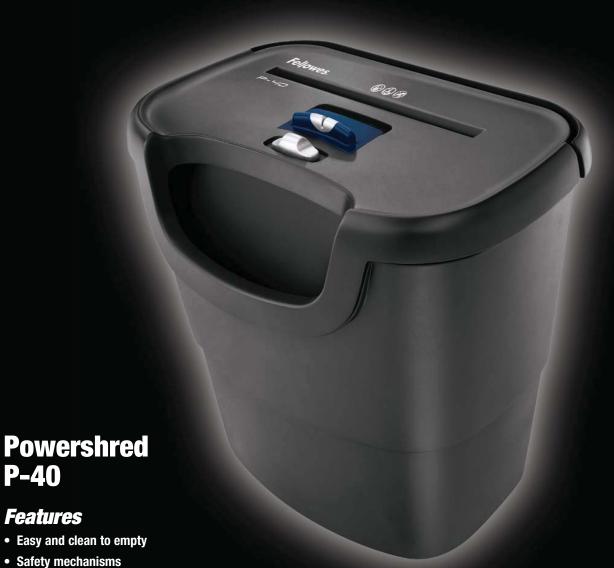

## **Specifications**

• User friendly features

• Electronic auto-start maximises ease of use

Safety-lock mechanism disables shredder, preventing accidental activation

Sheet capacity gauge helps prevent jams by measuring how many sheets can be shredded at a time

Pivoting head and easy-grip handle for easier and cleaner emptying of the waste bin

Safely shreds credit cards

Front opening permits visual access to shredded volume and allows the disposal of non sensitive waste