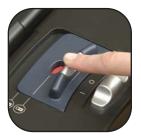

## **Specifications**

• User friendly features

• Electronic auto-start maximises ease of use

Safety-lock mechanism disables shredder, preventing accidental activation

Sheet capacity gauge helps prevent jams by measuring how many sheets can be shredded at a time