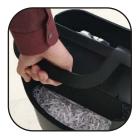

Pivoting head and easy-grip handle for easier and cleaner emptying of the waste bin

Safely shreds credit cards

Front opening permits visual access to shredded volume and allows the disposal of non sensitive waste