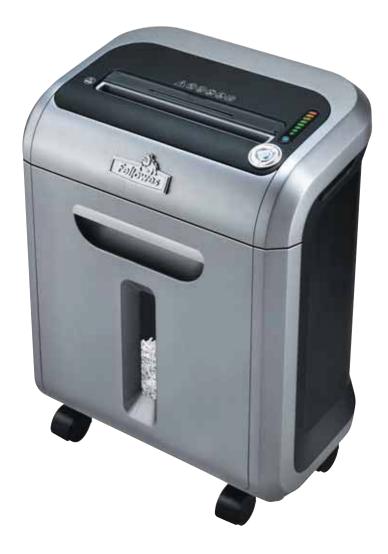

## IntelliShred<sup>™</sup> SB-89Ci

## **Features**

- 100% Jam Proof System with auto-correction
- SafeSense<sup>™</sup> touch sensitive technology
- · Higher security confetti cut
- · Easy & clean to empty
- Extended running time
- · Electronic auto-start maximises ease of use
- · Very quiet shredding operation
- User-friendly features

## **Specifications**

Usage indicators showing shredder capacity

Paper storage

Safely shreds CDs

Castors with brakes

Cable tidy at rear

100% Jam Proof System autostops & reverses the machine when too much paper is inserted

Automatically stops shredding when touched

| Core Specifications     |                        |
|-------------------------|------------------------|
| Name                    | SB-89Ci                |
| Sheet Capacity (70gsm)  | 15                     |
| Throat Width (mm)       | 230                    |
| Cut Type                | Cross                  |
| Shred Size (mm)         | 3.9 x 38               |
| DIN Level               | 3                      |
| Also Shreds             | Staples, Credit cards, |
|                         | Paperclips & CD's      |
| Waste Bin (Litres)      | 28                     |
| Cutter Warranty (Years) | 7                      |