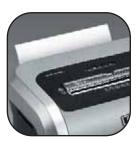

## **Specifications**

Usage indicators showing shredder capacity

Paper storage

Safely shreds CDs

Castors with brakes

Cable tidy at rear

100% Jam Proof System autostops & reverses the machine when too much paper is inserted

Automatically stops shredding when touched

| Core Specifications     |                        |
|-------------------------|------------------------|
| Name                    | SB-89Ci                |
| Sheet Capacity (70gsm)  | 15                     |
| Throat Width (mm)       | 230                    |
| Cut Type                | Cross                  |
| Shred Size (mm)         | 3.9 x 38               |
| DIN Level               | 3                      |
| Also Shreds             | Staples, Credit cards, |
|                         | Paperclips & CD's      |
| Waste Bin (Litres)      | 28                     |
| Cutter Warranty (Years) | 7                      |