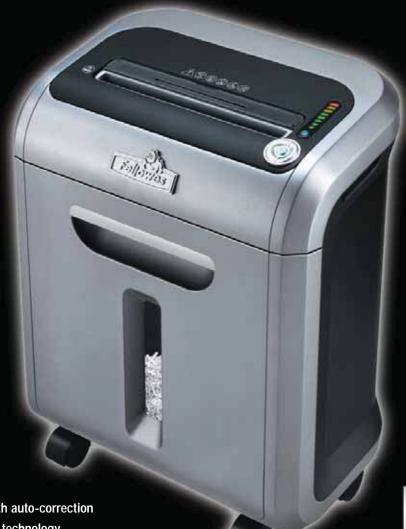

## IntelliShred<sup>™</sup> SB-89Ci

## **Features**

- 100% Jam Proof System with auto-correction
- SafeSense<sup>™</sup> touch sensitive technology
- · Higher security confetti cut
- · Easy & clean to empty
- Extended running time
- · Electronic auto-start maximises ease of use
- · Very quiet shredding operation
- User-friendly features

## **Specifications**

Usage indicators showing shredder capacity

Paper storage

Safely shreds CDs

Castors with brakes

Cable tidy at rear

100% Jam Proof System autostops & reverses the machine when too much paper is inserted

Automatically stops shredding when touched

| Core Specifications     |                        |
|-------------------------|------------------------|
| Name                    | SB-89Ci                |
| Sheet Capacity (70gsm)  | 15                     |
| Throat Width (mm)       | 230                    |
| Cut Type                | Cross                  |
| Shred Size (mm)         | 3.9 x 38               |
| DIN Level               | 3                      |
| Also Shreds             | Staples, Credit cards, |
|                         | Paperclips & CD's      |
| Waste Bin (Litres)      | 28                     |
| Cutter Warranty (Years) | 7                      |