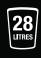

Automatically stops shredding when touched

| Core Specifications     |                        |
|-------------------------|------------------------|
| Name                    | SB-89Ci                |
| Sheet Capacity (70gsm)  | 15                     |
| Throat Width (mm)       | 230                    |
| Cut Type                | Cross                  |
| Shred Size (mm)         | 3.9 x 38               |
| DIN Level               | 3                      |
| Also Shreds             | Staples, Credit cards, |
|                         | Paperclips & CD's      |
| Waste Bin (Litres)      | 28                     |
| Cutter Warranty (Years) | 7                      |