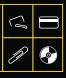

## **Specifications**

Usage indicators showing shredder capacity

Paper storage

Safely shreds CDs

Castors with brakes

Cable tidy at rear

100% Jam Proof System autostops & reverses the machine when too much paper is inserted

Automatically stops shredding when touched

| Core Specifications     |                        |
|-------------------------|------------------------|
| Name                    | SB-89Ci                |
| Sheet Capacity (70gsm)  | 15                     |
| Throat Width (mm)       | 230                    |
| Cut Type                | Cross                  |
| Shred Size (mm)         | 3.9 x 38               |
| DIN Level               | 3                      |
| Also Shreds             | Staples, Credit cards, |
|                         | Paperclips & CD's      |
| Waste Bin (Litres)      | 28                     |
| Cutter Warranty (Years) | 7                      |