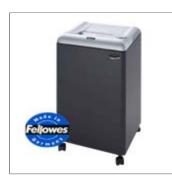

## Departmental Shredder

**2127c** Ref: **3440701** 

• Shreds 16-18 sheets per pass into 4x40mm strips (Security Level 3)

Printer-friendly Version

- Safety Protection System features electronically-controlled,
- transparent safety shield in paper entry
- Energy saving mode after 1 hour of inactivity
- Shreds continuously
- 100 litre capacity waste bin
  260mm paper entry width
- 260mm paper entry width
- Also shreds staples, credit cards, paper clips and CDs
- 2-year product and service warranty plus 30 years on cutters

**Product Features** 

| Item Number                            | 3440301                    |
|----------------------------------------|----------------------------|
| Sheet Capacity                         | 16-18                      |
| Security Level                         | DIN 3 / Cross Cut          |
| Bin Capacity                           | 100 litres                 |
| Run Time                               | continuous                 |
| Machine Dimensions (WxDxH) &<br>Weight | 500 x 377 x 870mm / 30.5kg |
| Retail Barcode                         | 043859622054               |
| Outer Dimensions (WxDxH) &<br>Weight   | 610 x 490 x 950mm / 32kg   |
| Outer Barcode                          | 50043859622059             |
| Quantity per outer                     | 1                          |