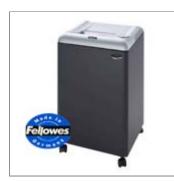

## **Departmental Shredder**

2127s Ref: 3420501

- Shreds 21-23 sheets per pass into 4mm strips (Security Level 2)
- Safety Protection System features electronically-controlled,
- transparent safety shield in paper entry
- Energy saving mode after 1 hour of inactivity
- Shreds continuously for up to 30 minutes
- 100 litre capacity waste bin 260mm paper entry width
- Also shreds staples, credit cards, paper clips and CDs
- 2-year product and service warranty plus 30 years on cutters

**Product Features** 

| Item Number                          | 3440701                  |
|--------------------------------------|--------------------------|
| Sheet Capacity                       | 22-23                    |
| Security Level                       | DIN 2 / Strip Cut        |
| Bin Capacity                         | 100 litres               |
| Run Time                             | 60 minutes               |
| Machine Dimensions (WxDxH) & Weight  | 500 x 377 x 870mm / 30kg |
| Retail Barcode                       | 043859620562             |
| Outer Dimensions (WxDxH) &<br>Weight | 610 x 490 x 950mm / 32kg |
| Outer Barcode                        | 50043859620567           |
| Quantity per outer                   | 1                        |
|                                      |                          |